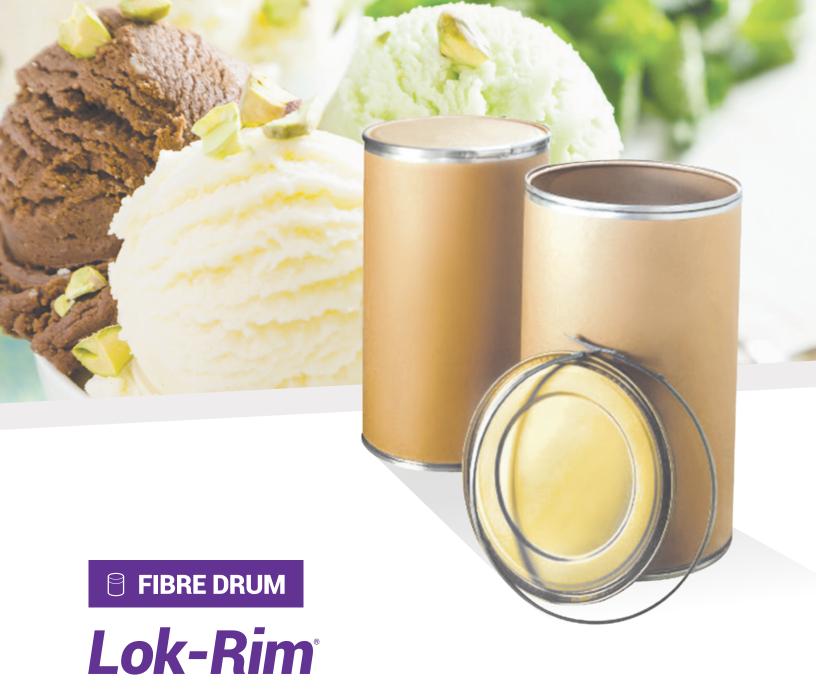

## Tough, Lightweight, Available in a Multitude of Sizes from $6-\frac{1}{2}$ to 75 Gallons

Ideal for a variety of products—dry, solid and semi-liquid. Lok-Rim® drums offer unusually low tare weight and exceptional strength against impact.

## The Unique Lok-Rim® Closure Allows Easy Opening and Closing and Has a Tamper-Evident Sealing Feature