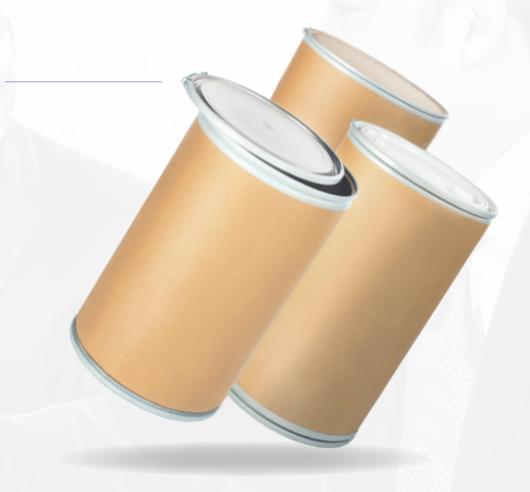

## Tough, Lightweight, Available in a Multitude of Sizes from $6-\frac{1}{2}$ to 75 Gallons

Ideal for a variety of products—dry, solid and semi-liquid. Lok-Rim® drums offer unusually low tare weight and exceptional strength against impact.

## **OVERVIEW**

- Smooth fibre interior provides thermal insulation and protects sensitive products, while the full-open top allows quick filling and dispensing.
- An economical and lighter packaging alternative, Lok-Rim® can be easily disposed of by various methods in accordance with the hierarchy of waste management.
- Available in a wide range of diameters, heights and capabilities meeting all applicable shipping requirements.
- ✓ NMFC authorized for up to 700 lbs. for dry products, 750 lbs. for semi-liquid products and UN/DOT authorized for hazardous materials.